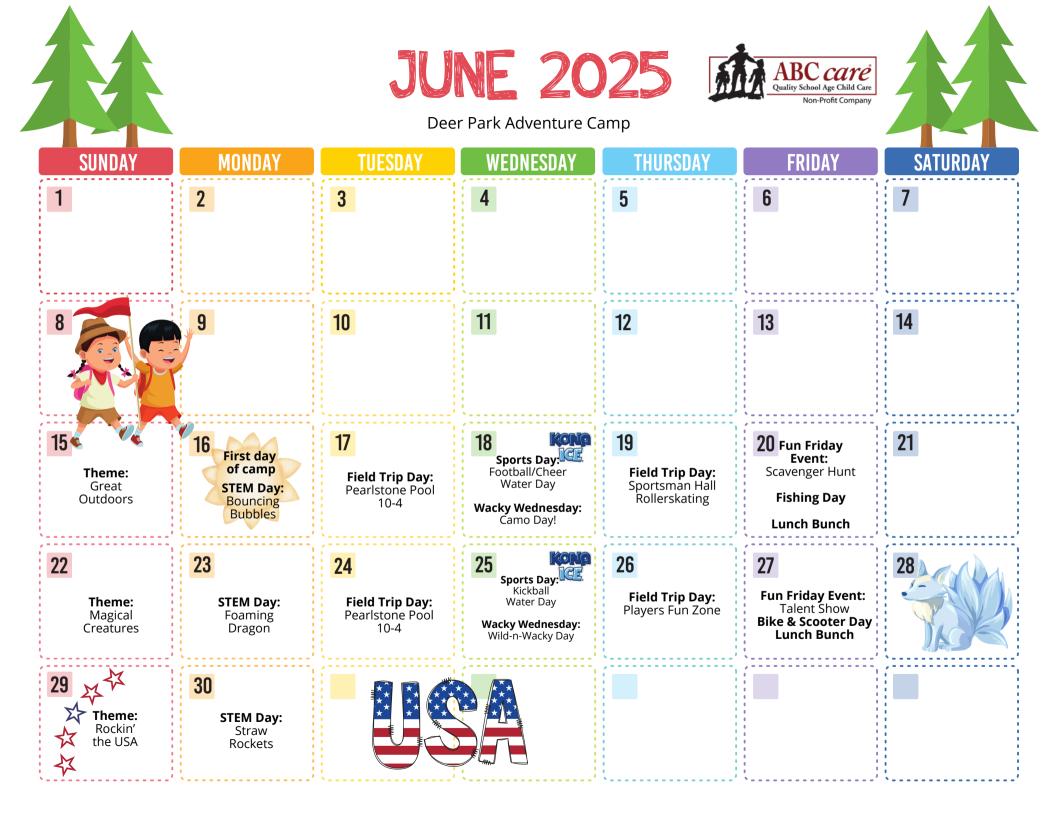

Deer Park Adventure Camp

| SUNDAY                                 | MONDAY                                    | TUESDAY                                                | WEDNESDAY                                                                                                               | THURSDAY                                                   | FRIDAY                                                                                          | SATURDAY |
|----------------------------------------|-------------------------------------------|--------------------------------------------------------|-------------------------------------------------------------------------------------------------------------------------|------------------------------------------------------------|-------------------------------------------------------------------------------------------------|----------|
|                                        |                                           | <b>1</b><br>Field Trip Day:<br>Pearlstone Pool<br>10-4 | 2 Sports Day: CCC<br>Soccer<br>Water Day<br>Wacky Wednesday:<br>Red, White & Blue<br>Day                                | <b>3</b><br>Field Trip Day:<br>Greenmount<br>Bowling       |                                                                                                 | 5        |
| 6                                      | 7                                         | 8                                                      | 9 Kong<br>Sports Day:                                                                                                   | 10                                                         | <b>11 FFFT:</b><br>Adventure Park USA                                                           | 12       |
| <b>Theme:</b><br>Howdy<br>Partners     | <b>STEM Day:</b><br>Dancing Corn          | <b>Field Trip Day:</b><br>Pearlstone Pool<br>10-4      | Water Day<br>Water Day<br>Wacky Wednesday:<br>Western Wednesday                                                         | <b>Field Trip Day:</b><br>Sportsman Hall<br>Roller Skating | Fun Friday<br>Event:<br>Wild West Hoedown<br>Lunch Bunch<br>Bike & Scooter Day                  |          |
| <mark>13</mark> 🚱                      | 14                                        | 15                                                     | 16 <b>KOND</b>                                                                                                          | 17                                                         | <b>18 FFFT:</b><br>ClimbZone                                                                    | 19       |
| <b>Theme:</b><br>Harry<br>Potter       | <b>STEM Day:</b><br>Wizard Wands          | <b>Field Trip Day:</b><br>Pearlstone Pool<br>10-4      | Sports Day:<br>Football/Cheer<br>Water Day<br>Wacky Wednesday:<br>Favorite Hogwart<br>House Day                         | <b>Field Trip Day:</b><br>Frederick Ice<br>Skating         | Fun Friday Event:<br>Field Day<br>Lunch Bunch<br>Fishing                                        | ß        |
| 20                                     | 21                                        | 22                                                     |                                                                                                                         | 24                                                         | 25 <sub>ffft:</sub>                                                                             | 26       |
| <b>Theme:</b><br>Christmas<br>In July  | <b>STEM Day:</b><br>Snowball<br>Launchers | <b>Field Trip Day:</b><br>Pearlstone Pool<br>10-4      | Sports Day:<br>Basketball<br>Water Day<br>Wacky Wednesday:<br>Christmas Spirit Day                                      | <b>Field Trip Day:</b><br>Carroll Arts<br>Center Movie Day | Hickory Falls<br>Fun Friday Event:<br>Jingle Bell Jamboree<br>Lunch Bunch<br>Bike & Scooter Day |          |
| 27                                     | 28                                        | 29                                                     | 30 <b>Kona</b>                                                                                                          | 31                                                         |                                                                                                 |          |
| <b>Theme:</b><br>Mermaids &<br>Pirates | <b>STEM Day:</b><br>Ocean In a bottle     | <b>Field Trip Day:</b><br>Pearlstone Pool<br>10-4      | Sports Day:<br>Street Hockey<br>Water Day<br>Wacky Wednesday:<br>Dress like a Pirate - or<br>Sparkle like a Mermaid Day | <b>Field Trip Day:</b><br>Greenmount<br>Bowl               |                                                                                                 |          |